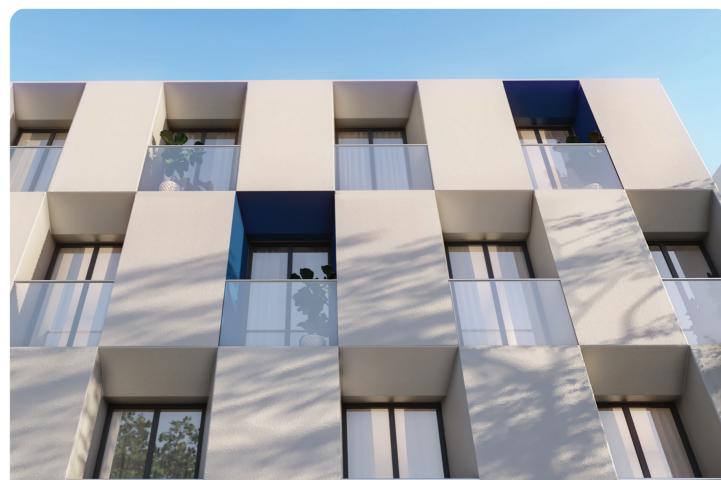

### ONE BEDROOM APARTMENT

U

- ♂ Open plan lounge opening up to a spacious balcony with glass railing and double leaf doors
- ♂ Futuristic style imported kitchen with mosaic backsplash, standard extractor hood and a breakfast bar
- Strip lights and spotlights illuminating the kitchen space
- $\bigotimes$  Polished Italian style granite worktops
- 𝔅 European 85kg stainless steel, high security door
- ⊗ Wooden teak textured ceramic tiles and porcelain tiles for common areas
- $\,\, \ensuremath{\bigotimes}\,$  A utility room with a provision for a washing machine
- $\odot$  100L solar water heating with booster
- 𝔅 Smoke detectors
- $\,\,\, \oslash\,\,$  Italian style stainless stainless kitchen and bathroom fittings
- ♂ Bathrooms consist of a water closet, frameless glass shower screens, rain shower & a vanity
- $\,\,\, \heartsuit \,\,$  White UV high quality wardrobes as standard in the bedroom