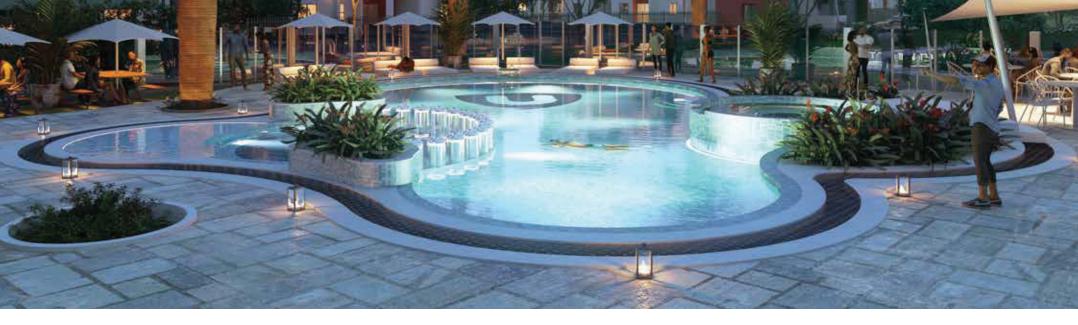

### LEISURE CENTRE

- ⊘ Swimming pool
- ⊗ 300m<sup>2</sup> state of the art fully equipped gym and coffee shop
- 𝔅 Secure parking for residents and visitors
- 𝔅 Controlled security access and CCTV surveillance
- ⊗ 1,455,000 litre on site water storage
- ⊗ 348,000L underground water storage
- ${\mathfrak S}$  Lush landscaping along the boulevard and avenues
- 𝔅 Well lit common areas through solar powered street lights

### POOL AND PARKS Unity One Amenities

- Commercial spaces
- Mini market
- Coffee shop
- Toy and book library
- Pool and Gym
- Sports bar