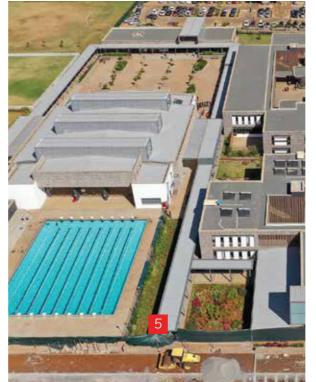

# **INSIDE TATU CITY**

- 1. Tatu City 10M litres water reservoirs which will also serve the estate.
- 2. Davis & Shirtliff. The leading supplier of Water & Energy Solutions
- 3. View of wide Tatu City road infrastructure completely done and Africa Logistic Limited.
- 4. Nova Pioneer School, an 8.4.4. system school just 5 minutes from Unity West
- 5. Crawford International School, a British Curriculum school just 3 minutes from Unity East
- 6. Dormans at Tatu Industrial Park