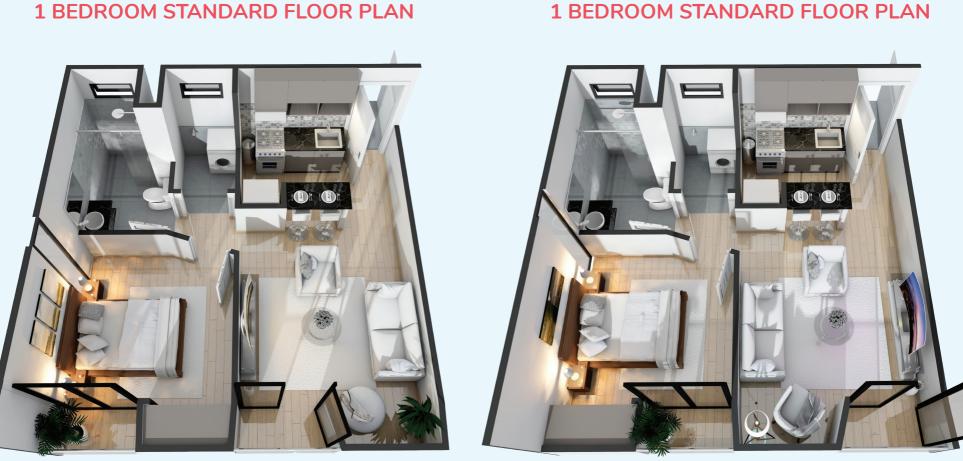

ashing machine
- $\odot$  100L solar water heating with booster
- 𝔅 Smoke detectors
- $\,\,\, \oslash\,\,$  Italian style stainless stainless kitchen and bathroom fittings
- ♂ Bathrooms consist of a water closet, frameless glass shower screens, rain shower & a vanity
- $\,\,\, \heartsuit \,\,$  White UV high quality wardrobes as standard in the bedroom

### LEISURE CENTRE

- ⊘ Swimming pool
- ⊗ 300m<sup>2</sup> state of the art fully equipped gym and coffee shop
- 𝔅 Secure parking for residents and visitors
- 𝔅 Controlled security access and CCTV surveillance
- ⊗ 1,455,000 litre on site water storage
- ⊗ 348,000L underground water storage
- ${\mathfrak S}$  Lush landscaping along the boulevard and avenues
- 𝔅 Well lit common areas through solar powered street lights







# **3D PLAN:**



### **1 BEDROOM STANDARD FLOOR PLAN**

### DISCLAIMER

All pictures, plans, layouts information data and details included in this brochure are indicative only and may change at any time up to the final 'as built' status in accordance with final designs of the project regulatory approvals and planning permissions





### POOL AND PARKS Unity One Amenities

- Commercial spaces
- Mini market
- Coffee shop
- Toy and book library
- Pool and Gym
- Sports bar









# **INSIDE TATU CITY**

- 1. Tatu City 10M litres water reservoirs which will also serve the estate.
- 2. Davis & Shirtliff. The leading supplier of Water & Energy Solutions
- 3. View of wide Tatu City road infrastructure completely done and Africa Logistic Limited.
- 4. Nova Pioneer School, an 8.4.4. system school just 5 minutes