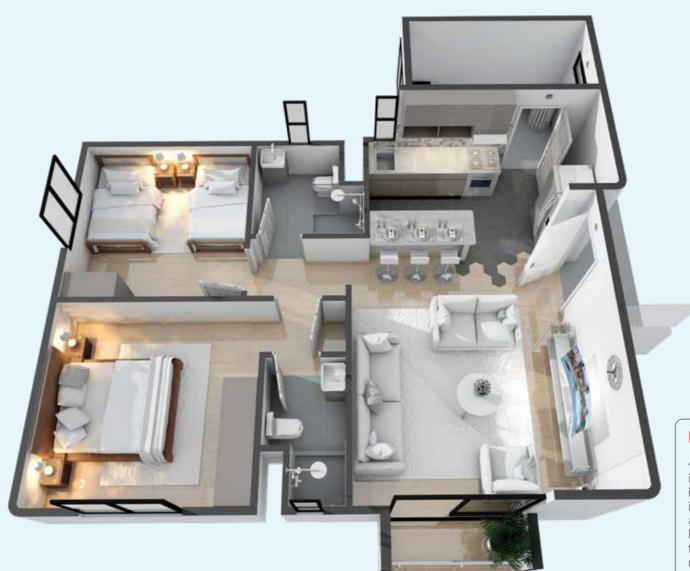

d spotlights illuminating the kitchen space beautifully
- © European 85kg stainless steel, high security door
- ⊗ Wooden teak textured ceramic tiles a mix of porcelain hexagonal tiles
- A spacious utility room with a provision for a washing machine.
- ⊗ Smoke detectors
- Bathrooms consist of a water closet, frameless glass shower screens, rain shower & a vanity

#### LEISURE CENTRE

- Sometimes Chic circular swimming pool with a heated bar pool
- ⊗ 300m² state of the art fully equipped gym and Coffee shop
- ⊗ A fully functional mini supermarket
- Secure parking for residents and visitors

- ♥ Underground water storage
- Solution Lush landscaping along the boulevard and avenues.
- ∀ Well lit common areas though solar powered street lights.







### 3D PLAN: 2 BEDROOM STANDARD FLOOR PLAN



### **DISCLAIMER**

All pictures, plans, layouts, information, data and details included in this brochure are indicative only and may change at any time up to the final 'as built' status in accordance with final designs of the project, regulatory approvals and planning permissions

# 3D PLAN: 3 BEDROOM PARK VIEW FLOOR PLAN





# **POOL AND PARKS**

### **Unity East amenities**

- Commercial spaces
- Mini market
- Coffee shop
- Toy and book library
- Pool and Gym
- A sports bar







# **INSIDE TATU CITY**

- 1. Tatu City 10M litres water reservoirs which will also serve the estate.
- 2. Davis & Shirtliff. The leading supplier of Water & Energy Solutions
- 3. View of wide Tatu City road infrastructure completely done and Africa Logistic Limited.
- 4. Nova Pioneer School, an 8.4.4. syste