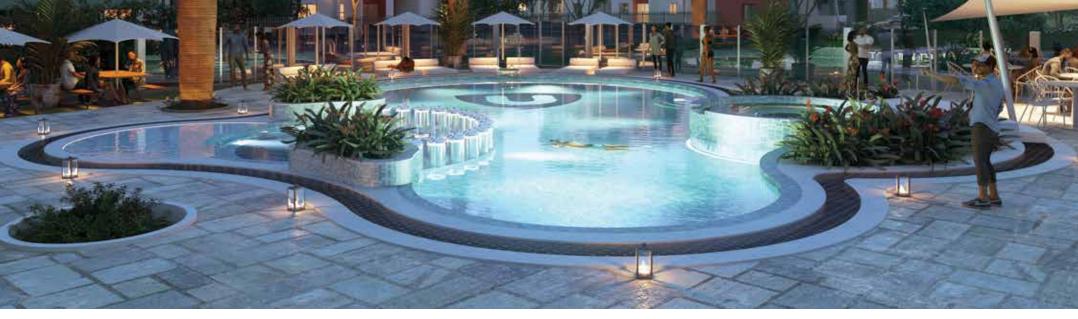

# **POOL AND PARKS**

#### LEISURE CENTRE

- Sometimes Chic circular swimming pool with a heated bar pool
- ⊗ 300m² state of the art fully equipped gym and Coffee shop
- ⊗ A fully functional mini supermarket
- Secure parking for residents and visitors