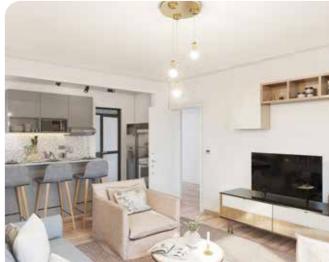

### 2, 3 & 4 BEDROOM APARTMENTS

- Solution Open plan lounge opening up to a spacious balcony with glass railing and sliding aluminium doors
- Futuristic style imported kitchen with mosaic backsplash, standard extractor hood and a breakfast bar
- Strip lights and spotlights illuminating the kitchen space beautifully
- © European 85kg stainless steel, high security door
- ⊗ Wooden teak textured ceramic tiles a mix of porcelain hexagonal tiles
- A spacious utility room with a provision for a washing machine.
- ⊗ Smoke detectors
- Bathrooms consist of a water closet, frameless glass shower screens, rain shower & a vanity