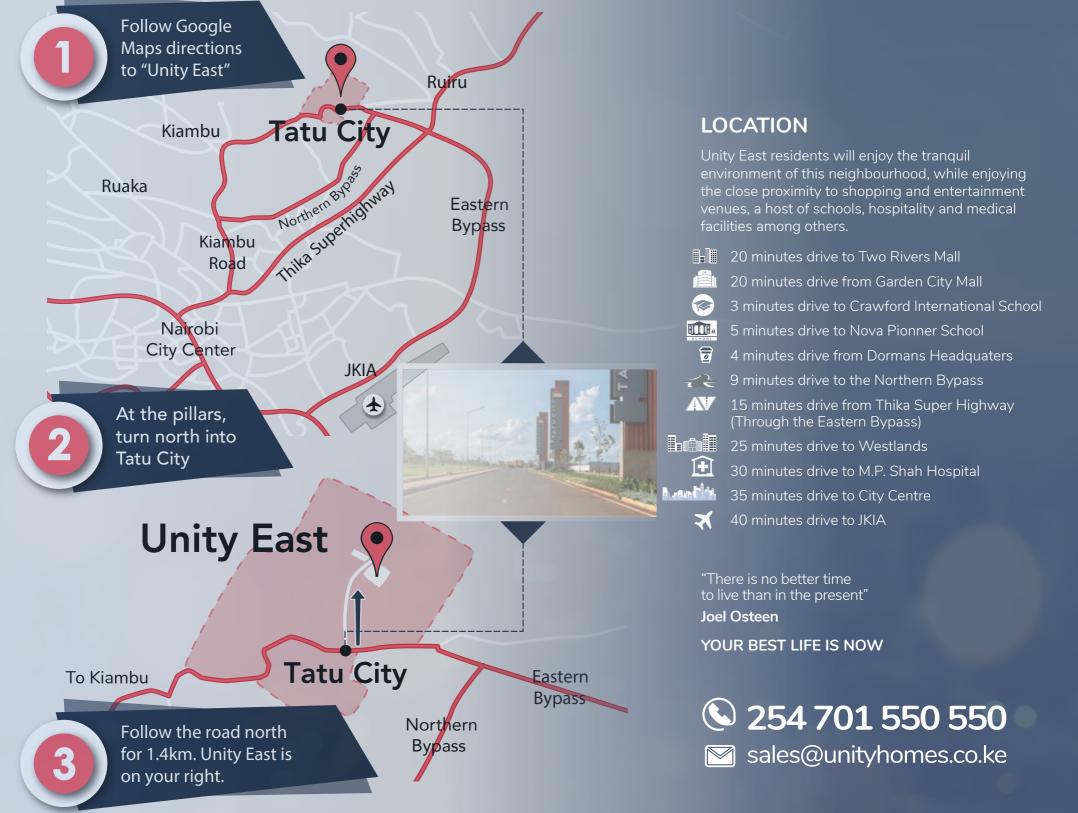

t' status in accordance with final designs of the project, regulatory approvals and planning permissions

# 3D PLAN: 3 BEDROOM PARK VIEW FLOOR PLAN





# **POOL AND PARKS**

### **Unity East amenities**

- Commercial spaces
- Mini market
- Coffee shop
- Toy and book library
- Pool and Gym
- A sports bar







# **INSIDE TATU CITY**

- 1. Tatu City 10M litres water reservoirs which will also serve the estate.
- 2. Davis & Shirtliff. The leading supplier of Water & Energy Solutions
- 3. View of wide Tatu City road infrastructure completely done and Africa Logistic Limited.
- 4. Nova Pioneer School, an 8.4.4. system school just 5 minutes from Unity West
- 5. Crawford International School, a British Curriculum school just 3 minutes from Unity East
- 6. Dormans at Tatu Industrial Park