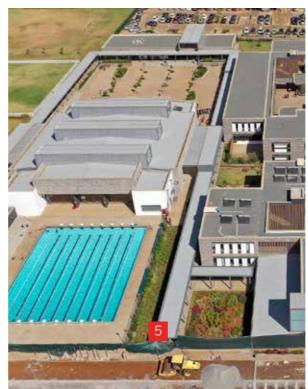

# **INSIDE TATU CITY**

- 1. Tatu City 10M litres water reservoirs which will also serve the estate.
- 2. Davis & Shirtliff. The leading supplier of Water & Energy Solutions
- 3. View of wide Tatu City road infrastructure completely done and Africa Logistic Limited.
- 4. Nova Pioneer School, an 8.4.4. system school just 5 minutes from Unity West
- 5. Crawford International School, a British Curriculum school just 3 minutes from Unity East
- 6. Dormans at Tatu Industrial Park