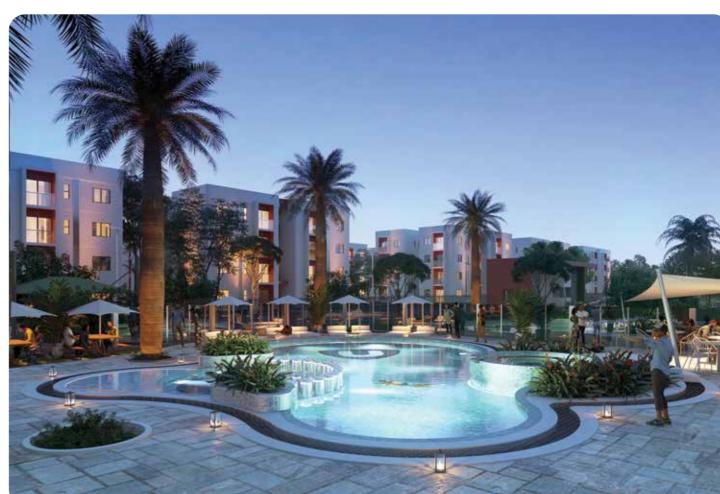

# **POOL AND PARKS**

#### LEISURE CENTRE

- Sometimes Chic circular swimming pool with a heated bar pool
- ⊗ 300m² state of the art fully equipped gym and Coffee shop
- ⊗ A fully functional mini supermarket
- Secure parking for residents and visitors