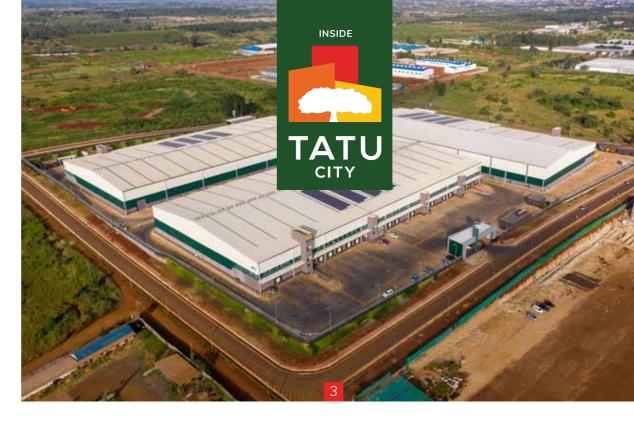

# **INSIDE TATU CITY**

- 1. Tatu City 10M litres water reservoirs which will also serve the estate.
- 2. Davis & Shirtliff. The leading supplier of Water & Energy Solutions
- 3. View of wide Tatu City road infrastructure completely done and Africa Logistic Limited.
- 4. Nova Pioneer School, an 8.4.4. system school just 5 minutes from Unity West
- 5. Crawford International School, a British Curriculum school just 3 minutes from Unity East
- 6. Dormans at Tatu Industrial Park