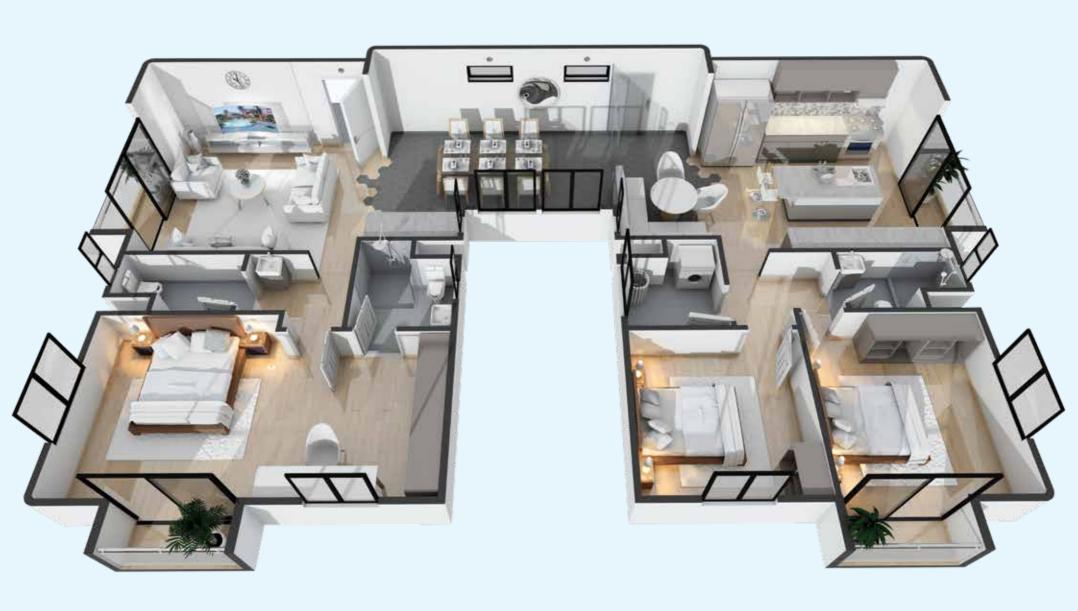

wer screens, rain shower & a vanity

#### LEISURE CENTRE

- Sometimes Chic circular swimming pool with a heated bar pool
- ⊗ 300m² state of the art fully equipped gym and Coffee shop
- ⊗ A fully functional mini supermarket
- Secure parking for residents and visitors

- ♥ Underground water storage
- Solution Lush landscaping along the boulevard and avenues.
- ∀ Well lit common areas though solar powered street lights.







### 3D PLAN: 2 BEDROOM STANDARD FLOOR PLAN



### **DISCLAIMER**

All pictures, plans, layouts, information, data and details included in this brochure are indicative only and may change at any time up to the final 'as built' status in accordance with final designs of the project, regulatory approvals and planning permissions

# 3D PLAN: 3 BEDROOM PARK VIEW FLOOR PLAN





# **POOL AND PARKS**

### **Unity East amenities**

- Commercial spaces
- Mini market
- Coffee shop
- Toy and book library
- Pool and Gym
- A sports bar







# **INSIDE TATU CITY**

- 1. Tatu City 10M litres water reservoirs which will also serve the estate.
- 2. Davis & Shirtliff. The leading supplier of Water & Energy Solutions
- 3. View of wide Tatu City road infrastructure completely done and Africa Logistic Limited.
- 4. Nova Pioneer School, an 8.4.4. system school just 5 minutes from Unity West
- 5. Crawford International School, a British Curriculum school just 3 minutes from Unity East
- 6. Dormans at Tatu Industrial Park